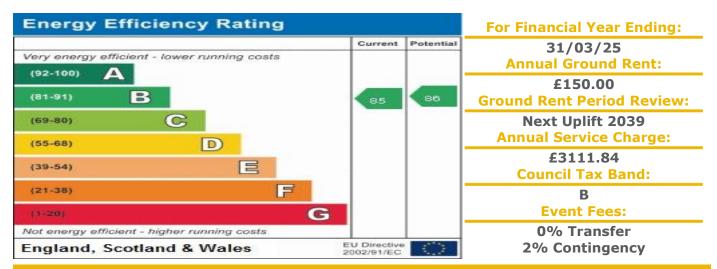

**PRICE: £90,000** 

Lease: 99 years from 1989

24 hour emergency Appello system

Price to include Carpets Curtains and Light

Minimum Age 60

Lease 99 years from 1989

fittinas