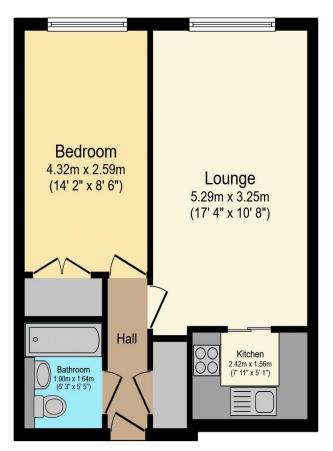

## **Property Description:**

A ONE BEDROOM RETIREMENT APARTMENT LOCATED ON THE FIRST FLOOR Laburnum Court comprises 37 properties arranged over 3 floors and is served by a lift. The Development Manager can be contacted from various points within each property in the case of an emergency. For periods when the Development Manager is off duty there is a 24 hour emergency Appello call system. Each property comprises an entrance hall, lounge, kitchen, one or two bedrooms and bathroom. It is a condition of purchase that residents be over the age of 60 years. Please speak to our Property Consultant if you require information regarding "Event Fees" that may apply to this property.

## Visit us at retirementhomesearch.co.uk

Total floor area 41.8 sq.m. (450 sq.ft.) approx

This floor plan is for illustrative purposes only. It is not drawn to scale. Any measurements, floor areas (including any total floor area), openings and orientation are approximate. No details are guaranteed, they cannot be relied upon for any purpose and they do not form part of any agreement. No liability is taken for any error, omission or misstatement. A party must rely upon its own inspection(s). Powered by www.focalagent.com